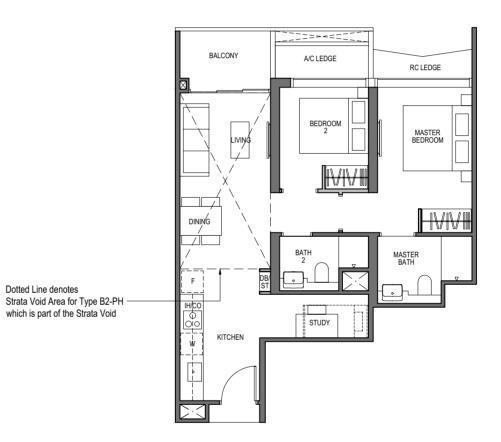

## 2 - BEDROOM + STUDY

TYPE B2 67 sq m / 721 sq ft

BLOCK 9 UNIT #03-05 TO #26-05 #03-09 TO #26-09

Dotted Line denotes which is part of the Strata Void

5M

W - Washer

The balcony shall not be enclosed. Only approved balcony screens are to be used. For illustration of the approved balcony screen, please refer to diagram annexed hereto as "Annexure A". All plans are subjected to amendments as may be approved by the relevant authorities. Floor areas are approximate measurements and are subjected to final survey. All RC Ledge (Reinforced Concrete Ledge) are excluded from strata area. BP Approval No. A1720-00020-2021-BP02 dated 17/03/2023