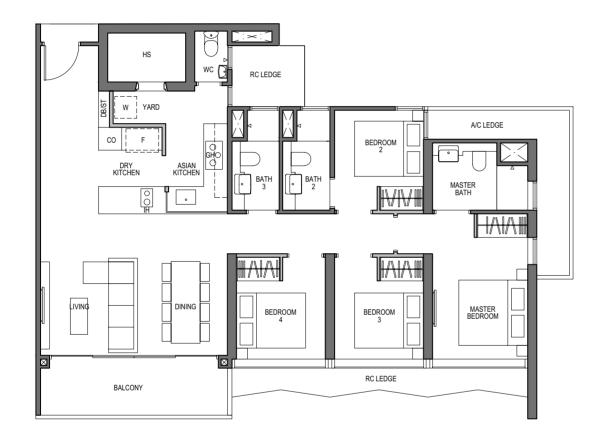

## 4 - BEDROOM PREMIUM

TYPE D2 140 sq m / 1507 sq ft

BLOCK 9 UNIT #03-06 TO #26-06

Dotted Line denotes Strata Void Area for Type D2-PH which is part of the Strata Void

**KEY PLAN** NOT TO SCALE

The balcony shall not be enclosed. Only approved balcony screens are to be used. For illustration of the approved balcony screen, please refer to diagram annexed hereto as "Annexure A". All plans are subjected to amendments as may be approved by the relevant authorities. Floor areas are approximate measurements and are subjected to final survey. All RC Ledge (Reinforced Concrete Ledge) are excluded from strata area. BP Approval No. A1720-00020-2021-BP02 dated 17/03/2023

the Good Jife IN FULL BLOOM

# 4 - BEDROOM PREMIUM

#### TYPE D2-PH

175 sq m / 1884 sq ft [inclusive of 35 sq m / 377 sq ft of void area (high ceiling)]

BLOCK 9 UNIT #27-06

The balcony shall not be enclosed. Only approved balcony screens are to be used. For illustration of the approved balcony screen, please refer to diagram annexed hereto as "Annexure A". All plans are subjected to amendments as may be approved by the relevant authorities. Floor areas are approximate measurements and are subjected to final survey. All RC Ledge (Reinforced Concrete Ledge) are excluded from strata area. BP Approval No. A1720-00020-2021-BP02 dated 17/03/2023