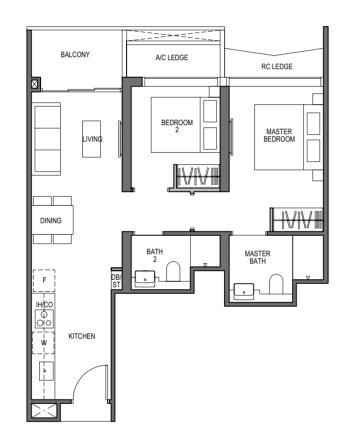

# 2 - BEDROOM

TYPE B1 63 sq m / 678 sq ft

BLOCK 9 UNIT #03-04 TO #26-04 #03-10\* TO #26-10\*

Dotted Line denotes

The balcony shall not be enclosed. Only approved balcony screens are to be used. For illustration of the approved balcony screen, please refer to diagram annexed hereto as "Annexure A". All plans are subjected to amendments as may be approved by the relevant authorities. Floor areas are approximate measurements and are subjected to final survey. All RC Ledge (Reinforced Concrete Ledge) are excluded from strata area. BP Approval No. A1720-00020-2021-BP02 dated 17/03/2023

the Good Life IN FULL BLOOM