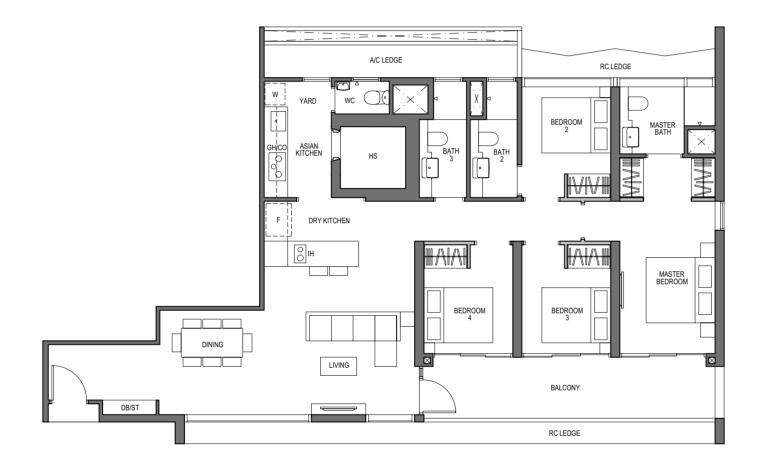

## 4 - BEDROOM

TYPE D1 121 sq m / 1302 sq ft

BLOCK 9 UNIT #03-07 TO #26-07

**KEY PLAN** NOT TO SCALE

The balcony shall not be enclosed. Only approved balcony screens are to be used. For illustration of the approved balcony screen, please refer to diagram annexed hereto as "Annexure A". All plans are subjected to amendments as may be approved by the relevant authorities. Floor areas are approximate measurements and are subjected to final survey. All RC Ledge (Reinforced Concrete Ledge) are excluded from strata area. BP Approval No. A1720-00020-2021-BP02 dated 17/03/2023

The balcony shall not be enclosed. Only approved balcony screens are to be used. For illustration of the approved balcony screen, please refer to diagram annexed hereto as "Annexure A". All plans are subjected to amendments as may be approved by the relevant authorities. Floor areas are approximate measurements and are subjected to final survey. All RC Ledge (Reinforced Concrete Ledge) are excluded from strata area. BP Approval No. A1720-00020-2021-BP02 dated 17/03/2023

the Good Life IN FULL BLOOM

# 4 - BEDROOM

#### TYPE D1-PH

143 sq m / 1539 sq ft [inclusive of 22 sq m / 237 sq ft of void area (high ceiling)]

> BLOCK 9 UNIT #27-07