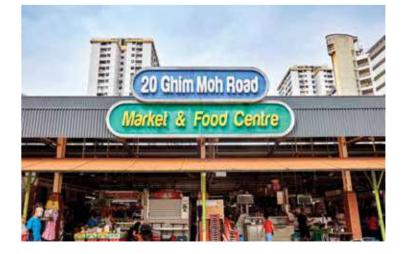

#### DINING HUBS

| The Star Vista                       | 5 mins walk   |
|--------------------------------------|---------------|
| Timbre+                              | 12 mins walk  |
| Holland Village Market & Food Centre | 1 MRT stop    |
| Ghim Moh Market & Hawker Centre      | 5 mins drive  |
| Colbar                               | 5 mins drive  |
| Dempsey                              | 12 mins drive |