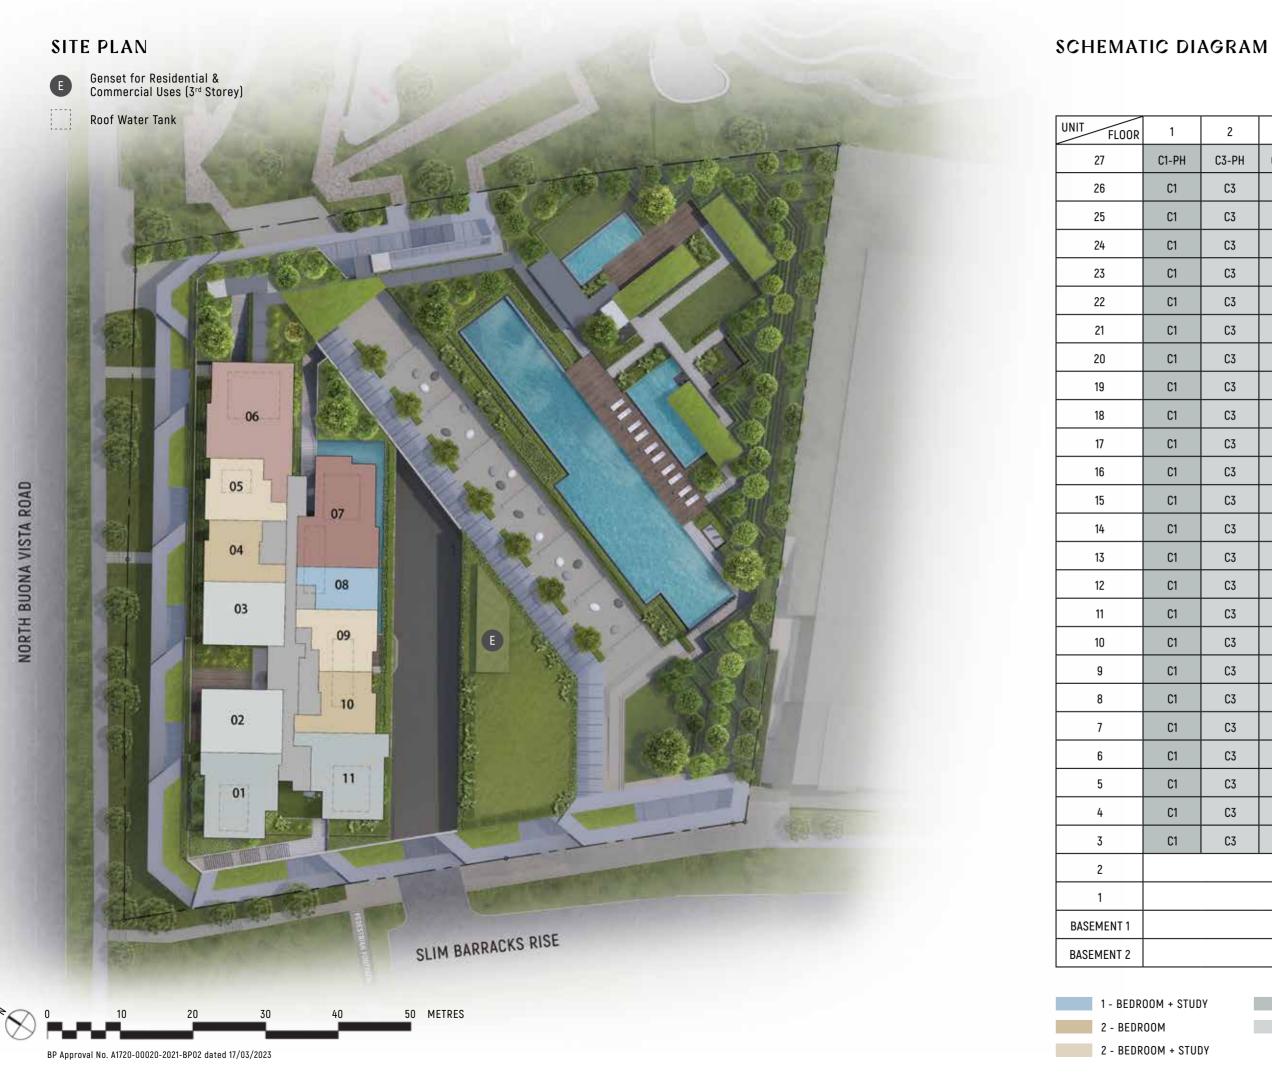

#### SITE PLAN

SITE PLAN

the Good Jife IN FULL BLOOM

|                                                                                                                                               |       | 5.     |       | RRACKS | RISE S | 133/42 |       |       |        |       |
|-----------------------------------------------------------------------------------------------------------------------------------------------|-------|--------|-------|--------|--------|--------|-------|-------|--------|-------|
| 1                                                                                                                                             | 2     | 3      | 4     | 5      | 6      | 7      | 8     | 9     | 10     | 11    |
| C1-PH                                                                                                                                         | C3-PH | C3-PH* | B1-PH | B2-PH  | D2-PH  | D1-PH  | A1-PH | B2-PH | B1-PH* | C2-PH |
| C1                                                                                                                                            | C3    | C3*    | B1    | B2     | D2     | D1     | A1    | B2    | B1*    | C2    |
| C1                                                                                                                                            | C3    | C3*    | B1    | B2     | D2     | D1     | A1    | B2    | B1*    | C2    |
| C1                                                                                                                                            | C3    | C3*    | B1    | B2     | D2     | D1     | A1    | B2    | B1*    | C2    |
| C1                                                                                                                                            | C3    | C3*    | B1    | B2     | D2     | D1     | A1    | B2    | B1*    | C2    |
| C1                                                                                                                                            | C3    | C3*    | B1    | B2     | D2     | D1     | A1    | B2    | B1*    | C2    |
| C1                                                                                                                                            | C3    | C3*    | B1    | B2     | D2     | D1     | A1    | B2    | B1*    | C2    |
| C1                                                                                                                                            | C3    | C3*    | B1    | B2     | D2     | D1     | A1    | B2    | B1*    | C2    |
| C1                                                                                                                                            | C3    | C3*    | B1    | B2     | D2     | D1     | A1    | B2    | B1*    | C2    |
| C1                                                                                                                                            | C3    | C3*    | B1    | B2     | D2     | D1     | A1    | B2    | B1*    | C2    |
| C1                                                                                                                                            | C3    | C3*    | B1    | B2     | D2     | D1     | A1    | B2    | B1*    | C2    |
| C1                                                                                                                                            | C3    | C3*    | B1    | B2     | D2     | D1     | A1    | B2    | B1*    | C2    |
| C1                                                                                                                                            | C3    | C3*    | B1    | B2     | D2     | D1     | A1    | B2    | B1*    | C2    |
| C1                                                                                                                                            | C3    | C3*    | B1    | B2     | D2     | D1     | A1    | B2    | B1*    | C2    |
| C1                                                                                                                                            | C3    | C3*    | B1    | B2     | D2     | D1     | A1    | B2    | B1*    | C2    |
| C1                                                                                                                                            | C3    | C3*    | B1    | B2     | D2     | D1     | A1    | B2    | B1*    | C2    |
| C1                                                                                                                                            | C3    | C3*    | B1    | B2     | D2     | D1     | A1    | B2    | B1*    | C2    |
| C1                                                                                                                                            | C3    | C3*    | B1    | B2     | D2     | D1     | A1    | B2    | B1*    | C2    |
| C1                                                                                                                                            | C3    | C3*    | B1    | B2     | D2     | D1     | A1    | B2    | B1*    | C2    |
| C1                                                                                                                                            | C3    | C3*    | B1    | B2     | D2     | D1     | A1    | B2    | B1*    | C2    |
| C1                                                                                                                                            | C3    | C3*    | B1    | B2     | D2     | D1     | A1    | B2    | B1*    | C2    |
| C1                                                                                                                                            | C3    | C3*    | B1    | B2     | D2     | D1     | A1    | B2    | B1*    | C2    |
| C1                                                                                                                                            | C3    | C3*    | B1    | B2     | D2     | D1     | A1    | B2    | B1*    | C2    |
| C1                                                                                                                                            | C3    | C3*    | B1    | B2     | D2     | D1     | A1    | B2    | B1*    | C2    |
| C1                                                                                                                                            | C3    | C3*    | B1    | B2     | D2     | D1     | A1    | B2    | B1*    | C2    |
| FACILITIES DECK / F&B (ACCESSIBLE ONLY FROM PUBLIC PLAZA)                                                                                     |       |        |       |        |        |        |       |       |        |       |
| DROP-OFF / COMMERCIAL CARPARK / F&B                                                                                                           |       |        |       |        |        |        |       |       |        |       |
| M&E AREAS / RESIDENTIAL CARPARK / F&B                                                                                                         |       |        |       |        |        |        |       |       |        |       |
| M&E AREAS / RESIDENTIAL CARPARK                                                                                                               |       |        |       |        |        |        |       |       |        |       |
| DOM + STUDY     3 - BEDROOM     4 - BEDROOM     PH     PENTHOUSE       OOM     3 - BEDROOM DUAL-KEY     4 - BEDROOM PREMIUM     *MIRROR IMAGE |       |        |       |        |        |        |       |       |        |       |