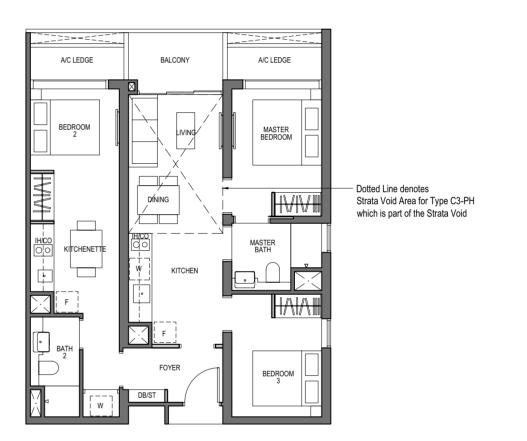

# **3 - BEDROOM DUAL-KEY**

#### TYPE C3-PH

96 sq m / 1033 sq ft [inclusive of 11 sq m / 118 sq ft of void area (high ceiling)]

BLOCK 9 UNIT #27-02 #27-03\*

HS - Household Shelter W - Washer GH - Gas Hob CO - Convection Oven IH - Induction Hob DB - Distribution Board WC - Water Closet

The balcony shall not be enclosed. Only approved balcony screens are to be used. For illustration of the approved balcony screen, please refer to diagram annexed hereto as "Annexure A". All plans are subjected to amendments as may be approved by the relevant authorities. Floor areas are approximate measurements and are subjected to final survey. All RC Ledge (Reinforced Concrete Ledge) are excluded from strata area. BP Approval No. A1720-00020-2021-BP02 dated 17/03/2023

5M