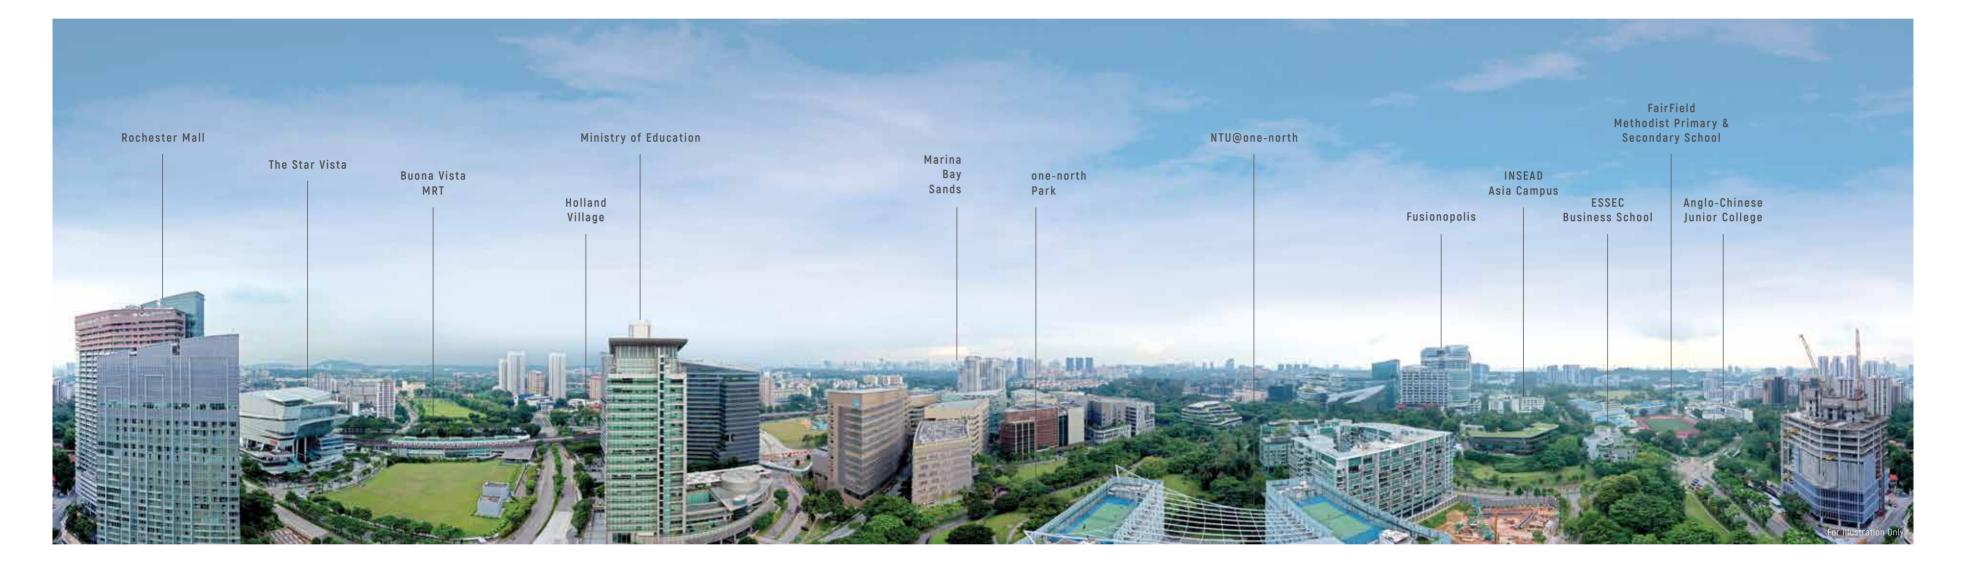

# FANTASTIC PROXIMITY TO A LIFE MADE EXTRAORDINARY

the Good Jife IN FULL BLOOM

one-north is the glittering jewel of Singapore's innovation district. It is nothing short of perfect when it comes to connectivity and its nearness to destinations that make this address in District 5 highly sought after.

# A FOUNT OF **CONNECTEDNESS**

When it comes to transport connectivity, Blossoms by the Park provides proximity to major roads and MRT stations, with the CBD accessible via the Ayer Rajah Expressway in 15 minutes. A short walk takes you to one-north or Buona Vista MRT stations, connecting you to the Circle and East-West Line.