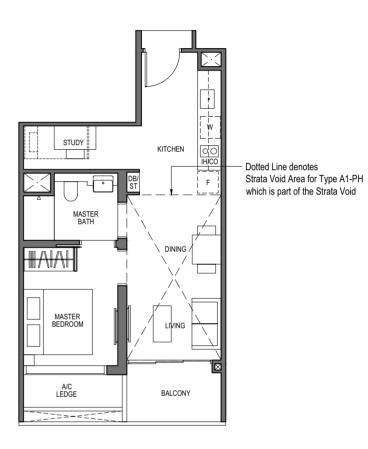

## 1 - BEDROOM + STUDY

#### TYPE A1-PH

64 sq m / 689 sq ft [inclusive of 13 sq m / 140 sq ft of void area (high ceiling)]

> BLOCK 9 UNIT #27-08

**KEY PLAN** NOT TO SCALE

5M

HS - Household Shelter W - Washer IH - Induction Hob GH - Gas Hob CO - Convection Oven DB - Distribution Board WC - Water Closet

The balcony shall not be enclosed. Only approved balcony screens are to be used. For illustration of the approved balcony screen, please refer to diagram annexed hereto as "Annexure A". All plans are subjected to amendments as may be approved by the relevant authorities. Floor areas are approximate measurements and are subjected to final survey. All RC Ledge (Reinforced Concrete Ledge) are excluded from strata area. BP Approval No. A1720-00020-2021-BP02 dated 17/03/2023