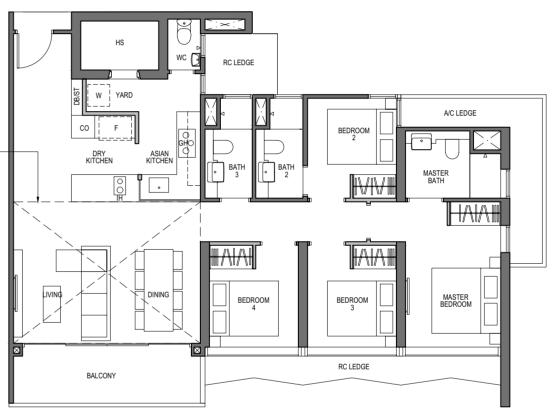

## 4 - BEDROOM PREMIUM

TYPE D2 140 sq m / 1507 sq ft

BLOCK 9 UNIT #03-06 TO #26-06

Dotted Line denotes Strata Void Area for Type D2-PH which is part of the Strata Void

**KEY PLAN** NOT TO SCALE

The balcony shall not be enclosed. Only approved balcony screens are to be used. For illustration of the approved balcony screen, please refer to diagram annexed hereto as "Annexure A". All plans are subjected to amendments as may be approved by the relevant authorities. Floor areas are approximate measurements and are subjected to final survey. All RC Ledge (Reinforced Concrete Ledge) are excluded from strata area. BP Approval No. A1720-00020-2021-BP02 dated 17/03/2023

the Good Jife IN FULL BLOOM

# 4 - BEDROOM PREMIUM

#### TYPE D2-PH

175 sq m / 1884 sq ft [inclusive of 35 sq m / 377 sq ft of void area (high ceiling)]

BLOCK 9 UNIT #27-06

The balcony shall not be enclosed. Only approved balcony screens are to be used. For illustration of the approved balcony screen, please refer to diagram annexed hereto as "Annexure A". All plans are subjected to amendments as may be approved by the relevant authorities. Floor areas are approximate measurements and are subjected to final survey. All RC Ledge (Reinforced Concrete Ledge) are excluded from strata area. BP Approval No. A1720-00020-2021-BP02 dated 17/03/2023