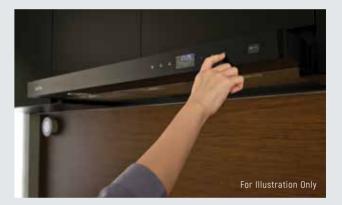

#### **SMART HOB**

The Smart Hob features an intelligent temperature regulation function that dynamically adjusts the temperature in line with your recipe, keeping the heat constant. An additional flame failure device prevents spillage from entering the hob, ensuring safety and fuss-free maintenance.

#### **SMART HOOD**

The Smart Hood filters water vapour and cooking odours out of the air during the cooking process, while staying integrated with the Smart Hob, giving you a hassle-free cooking experience.