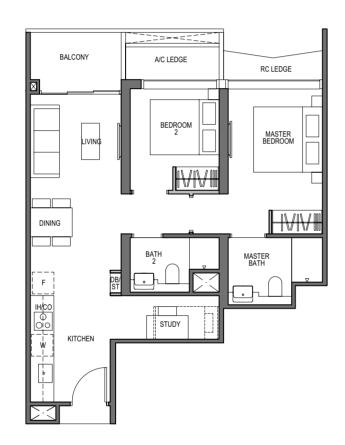

# 2 - BEDROOM

TYPE B1 63 sq m / 678 sq ft

BLOCK 9 UNIT #03-04 TO #26-04 #03-10\* TO #26-10\*

Dotted Line denotes

The balcony shall not be enclosed. Only approved balcony screens are to be used. For illustration of the approved balcony screen, please refer to diagram annexed hereto as "Annexure A". All plans are subjected to amendments as may be approved by the relevant authorities. Floor areas are approximate measurements and are subjected to final survey. All RC Ledge (Reinforced Concrete Ledge) are excluded from strata area. BP Approval No. A1720-00020-2021-BP02 dated 17/03/2023

the Good Life IN FULL BLOOM