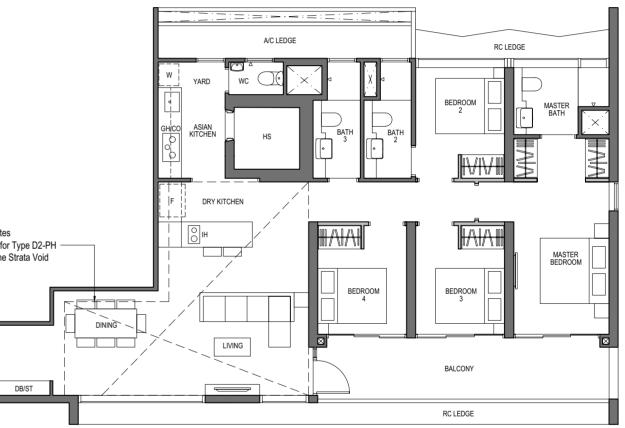

## 4 - BEDROOM PREMIUM

TYPE D2 140 sq m / 1507 sq ft

BLOCK 9 UNIT #03-06 TO #26-06

Dotted Line denotes Strata Void Area for Type D2-PH which is part of the Strata Void

**KEY PLAN** NOT TO SCALE

The balcony shall not be enclosed. Only approved balcony screens are to be used. For illustration of the approved balcony screen, please refer to diagram annexed hereto as "Annexure A". All plans are subjected to amendments as may be approved by the relevant authorities. Floor areas are approximate measurements and are subjected to final survey. All RC Ledge (Reinforced Concrete Ledge) are excluded from strata area. BP Approval No. A1720-00020-2021-BP02 dated 17/03/2023

the Good Jife IN FULL BLOOM

# 4 - BEDROOM PREMIUM

#### TYPE D2-PH

175 sq m / 1884 sq ft [inclusive of 35 sq m / 377 sq ft of void area (high ceiling)]

BLOCK 9 UNIT #27-06

The balcony shall not be enclosed. Only approved balcony screens are to be used. For illustration of the approved balcony screen, please refer to diagram annexed hereto as "Annexure A". All plans are subjected to amendments as may be approved by the relevant authorities. Floor areas are approximate measurements and are subjected to final survey. All RC Ledge (Reinforced Concrete Ledge) are excluded from strata area. BP Approval No. A1720-00020-2021-BP02 dated 17/03/2023