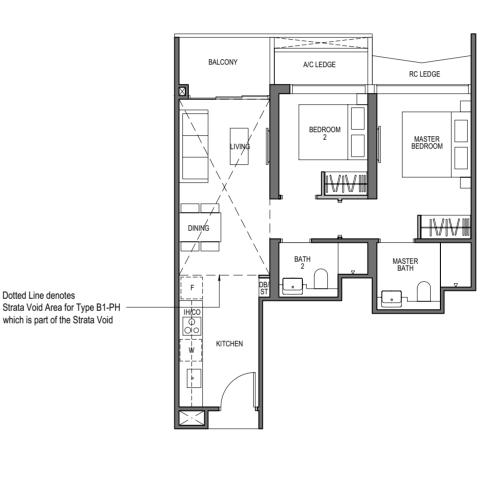

# 2 - BEDROOM

#### TYPE B1-PH

77 sq m / 829 sq ft [inclusive of 14 sq m / 151 sq ft of void area (high ceiling)]

BLOCK 9 UNIT #27-04 #27-10\*

HS - Household Shelter

CO - Convection Oven

DB - Distribution Board WC - Water Closet

The balcony shall not be enclosed. Only approved balcony screens are to be used. For illustration of the approved balcony screen, please refer to diagram annexed hereto as "Annexure A". All plans are subjected to amendments as may be approved by the relevant authorities. Floor areas are approximate measurements and are subjected to final survey. All RC Ledge (Reinforced Concrete Ledge) are excluded from strata area. BP Approval No. A1720-00020-2021-BP02 dated 17/03/2023

IH - Induction Hob GH - Gas Hob

W - Washer

5M