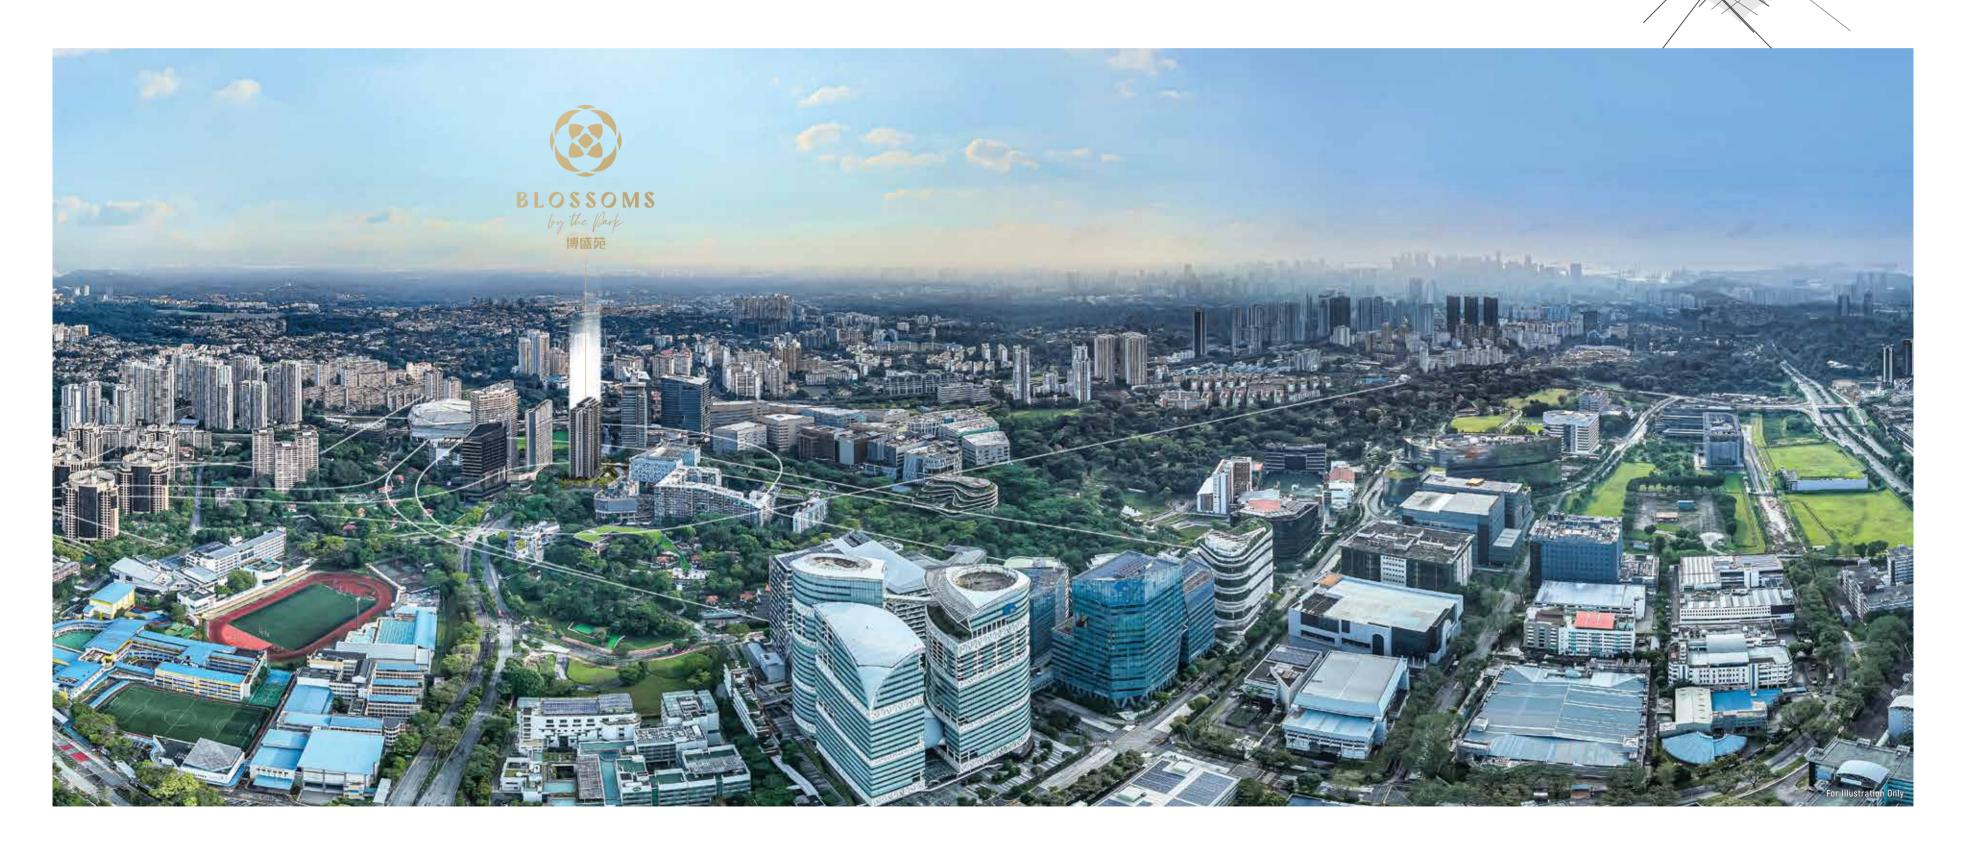

# TAKE ROOT IN SINGAPORE'S SMARTEST ENCLAVE AT THE HEART OF THE ZAHA HADID MASTERPLAN

Blossoms by the Park is located at one-north, Singapore's knowledge-intensive enclave designed and master planned by world-renowned Zaha Hadid Architects.

In this intricately planned neighbourhood, your home is at the epicentre of research, development and technology amidst very distinct habitats – nature parks, leisure niches, educational institutions and retail amenities – so you can live, work, play and learn amongst the smartest of the smart.

# FANTASTIC PROXIMITY TO A LIFE MADE EXTRAORDINARY

the Good Jife IN FULL BLOOM

one-north is the glittering jewel of Singapore's innovation district. It is nothing short of perfect when it comes to connectivity and its nearness to destinations that make this address in District 5 highly sought after.

# A FOUNT OF **CONNECTEDNESS**

When it comes to transport connectivity, Blossoms by the Park provides proximity to major roads and MRT stations, with the CBD accessible via the Ayer Rajah Expressway in 15 minutes. A short walk takes you to one-north or Buona Vista MRT stations, connecting you to the Circle and East-West Line.