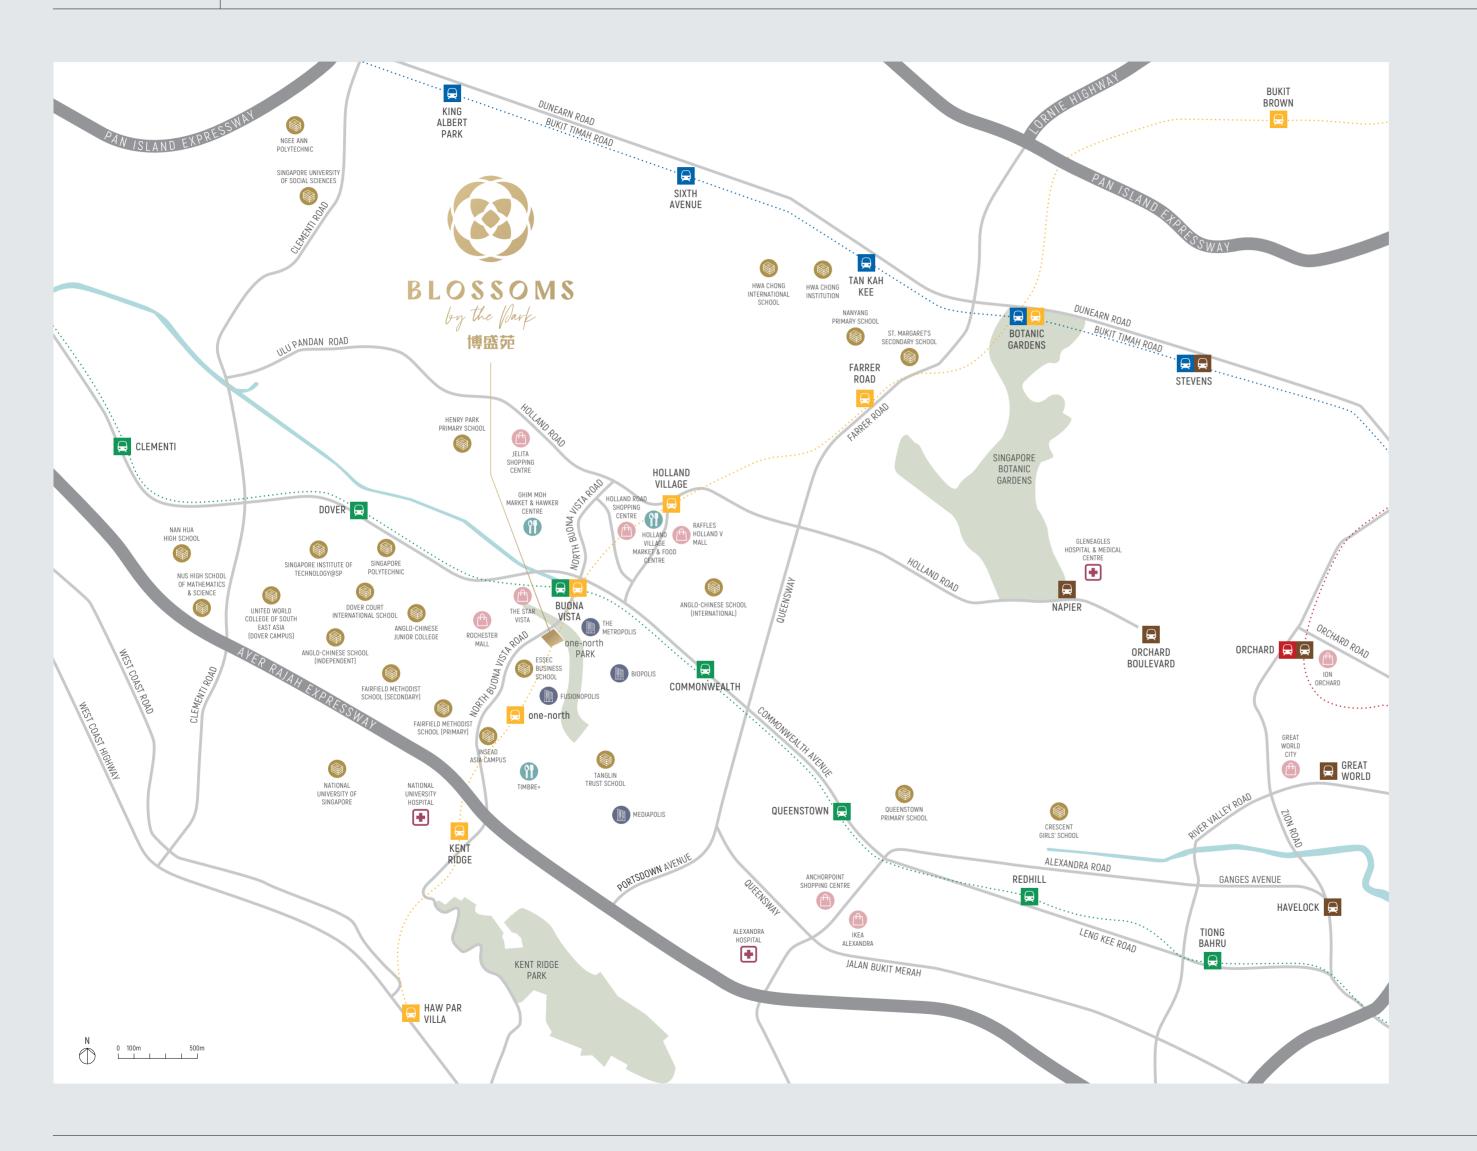

# TAKE ROOT IN SINGAPORE'S SMARTEST ENCLAVE AT THE HEART OF THE ZAHA HADID MASTERPLAN

Blossoms by the Park is located at one-north, Singapore's knowledge-intensive enclave designed and master planned by world-renowned Zaha Hadid Architects.

In this intricately planned neighbourhood, your home is at the epicentre of research, development and technology amidst very distinct habitats – nature parks, leisure niches, educational institutions and retail amenities – so you can live, work, play and learn amongst the smartest of the smart.

# FANTASTIC PROXIMITY TO A LIFE MADE EXTRAORDINARY

the Good Jife IN FULL BLOOM

one-north is the glittering jewel of Singapore's innovation district. It is nothing short of perfect when it comes to connectivity and its nearness to destinations that make this address in District 5 highly sought after.

# A FOUNT OF **CONNECTEDNESS**

When it comes to transport connectivity, Blossoms by the Park provides proximity to major roads and MRT stations, with the CBD accessible via the Ayer Rajah Expressway in 15 minutes. A short walk takes you to one-north or Buona Vista MRT stations, connecting you to the Circle and East-West Line.

# ONE OF THE BEST-SERVED LOCATIONS FOR ACHIEVERS OF ALL AGES

When it comes to learning institutions, options are a short distance in every direction. Seek and you will most certainly find the pedagogic culture of your choice, from primary schools to institutes of higher learning.

#### HIGHER EDUCATION

ESSEC Business School 1 min walk

Anglo-Chinese Junior College 4 mins walk

INSEAD Asia Campus
8 mins walk

Anglo-Chinese School (Independent) 5 mins drive

National University of Singapore **6 mins drive** 

United World College of South East Asia (Dover Campus) **7 mins drive** 

Singapore Polytechnic 6 mins drive

Anglo-Chinese School (International) 7 mins drive

Singapore Institute of Technology @ SP **7 mins drive** 

NUS High School of Math and Science **8 mins drive** 

Singapore Institute of Management **11 mins drive** 

The sensations of nature are all a stone's throw away, ready for you to take them all in. With eyes open and ears pricked up, let your forest bathing experience take place within minutes of you waking up for the day.