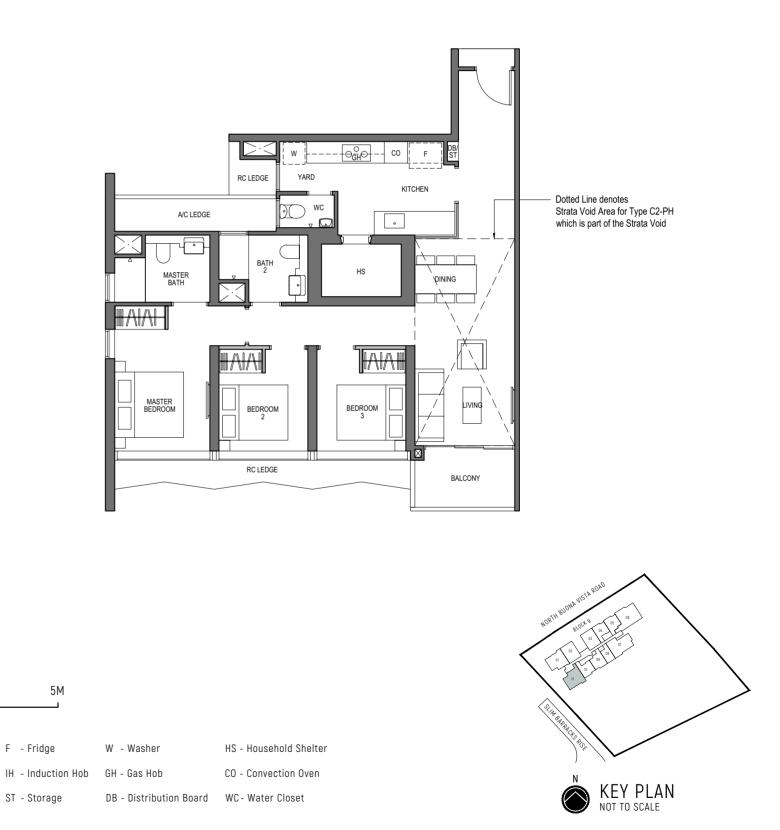

# 3 - BEDROOM

TYPE C2 100 sq m / 1076 sq ft

BLOCK 9 UNIT #03-11 TO #26-11

<sup>\* -</sup> Mirror Image

The balcony shall not be enclosed. Only approved balcony screens are to be used. For illustration of the approved balcony screen, please refer to diagram annexed hereto as "Annexure A". All plans are subjected to amendments as may be approved by the relevant authorities. Floor areas are approximate measurements and are subjected to final survey. All RC Ledge (Reinforced Concrete Ledge) are excluded from strata area. BP Approval No. A1720-00020-2021-BP02 dated 17/03/2023

the Good Life IN FULL BLOOM

# 3 - BEDROOM

#### TYPE C2-PH

117 sq m / 1259 sq ft [inclusive of 17 sq m / 183 sq ft of void area (high ceiling)]

BLOCK 9 UNIT #27-11

The balcony shall not be enclosed. Only approved balcony screens are to be used. For illustration of the approved balcony screen, please refer to diagram annexed hereto as "Annexure A". All plans are subjected to amendments as may be approved by the relevant authorities. Floor areas are approximate measurements and are subjected to final survey. All RC Ledge (Reinforced Concrete Ledge) are excluded from strata area. BP Approval No. A1720-00020-2021-BP02 dated 17/03/2023

## **3 - BEDROOM DUAL-KEY**

TYPE C3 85 sq m / 915 sq ft

BLOCK 9 UNIT #03-02 TO #26-02 #03-03\* TO #26-03\*

The balcony shall not be enclosed. Only approved balcony screens are to be used. For illustration of the approved balcony screen, please refer to diagram annexed hereto as "Annexure A". All plans are subjected to amendments as may be approved by the relevant authorities. Floor areas are approximate measurements and are subjected to final survey. All RC Ledge (Reinforced Concrete Ledge) are excluded from strata area. BP Approval No. A1720-00020-2021-BP02 dated 17/03/2023