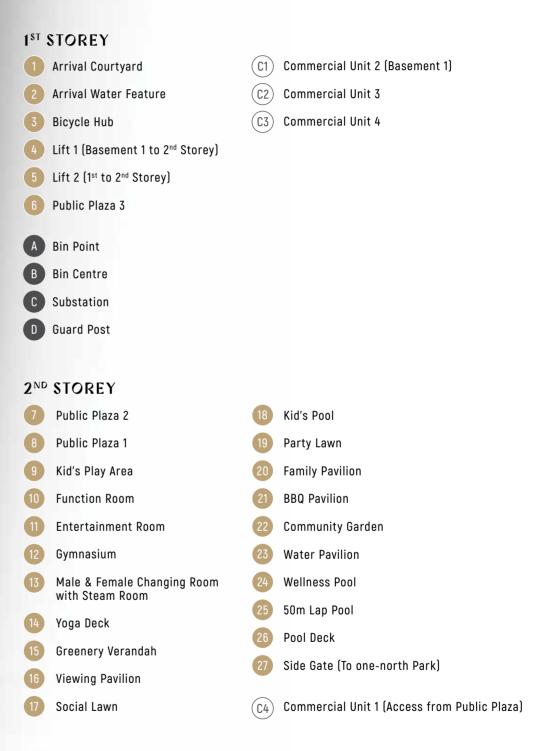

#### SITE PLAN

SITE PLAN

the Good Jife IN FULL BLOOM

|                                                                                                                                               |       | 5.     |       | RRACKS | RISE S | 133/42 |       |       |        |       |
|-----------------------------------------------------------------------------------------------------------------------------------------------|-------|--------|-------|--------|--------|--------|-------|-------|--------|-------|
| 1                                                                                                                                             | 2     | 3      | 4     | 5      | 6      | 7      | 8     | 9     | 10     | 11    |
| C1-PH                                                                                                                                         | C3-PH | C3-PH* | B1-PH | B2-PH  | D2-PH  | D1-PH  | A1-PH | B2-PH | B1-PH* | C2-PH |
| C1                                                                                                                                            | C3    | C3*    | B1    | B2     | D2     | D1     | A1    | B2    | B1*    | C2    |
| C1                                                                                                                                            | C3    | C3*    | B1    | B2     | D2     | D1     | A1    | B2    | B1*    | C2    |
| C1                                                                                                                                            | C3    | C3*    | B1    | B2     | D2     | D1     | A1    | B2    | B1*    | C2    |
| C1                                                                                                                                            | C3    | C3*    | B1    | B2     | D2     | D1     | A1    | B2    | B1*    | C2    |
| C1                                                                                                                                            | C3    | C3*    | B1    | B2     | D2     | D1     | A1    | B2    | B1*    | C2    |
| C1                                                                                                                                            | C3    | C3*    | B1    | B2     | D2     | D1     | A1    | B2    | B1*    | C2    |
| C1                                                                                                                                            | C3    | C3*    | B1    | B2     | D2     | D1     | A1    | B2    | B1*    | C2    |
| C1                                                                                                                                            | C3    | C3*    | B1    | B2     | D2     | D1     | A1    | B2    | B1*    | C2    |
| C1                                                                                                                                            | C3    | C3*    | B1    | B2     | D2     | D1     | A1    | B2    | B1*    | C2    |
| C1                                                                                                                                            | C3    | C3*    | B1    | B2     | D2     | D1     | A1    | B2    | B1*    | C2    |
| C1                                                                                                                                            | C3    | C3*    | B1    | B2     | D2     | D1     | A1    | B2    | B1*    | C2    |
| C1                                                                                                                                            | C3    | C3*    | B1    | B2     | D2     | D1     | A1    | B2    | B1*    | C2    |
| C1                                                                                                                                            | C3    | C3*    | B1    | B2     | D2     | D1     | A1    | B2    | B1*    | C2    |
| C1                                                                                                                                            | C3    | C3*    | B1    | B2     | D2     | D1     | A1    | B2    | B1*    | C2    |
| C1                                                                                                                                            | C3    | C3*    | B1    | B2     | D2     | D1     | A1    | B2    | B1*    | C2    |
| C1                                                                                                                                            | C3    | C3*    | B1    | B2     | D2     | D1     | A1    | B2    | B1*    | C2    |
| C1                                                                                                                                            | C3    | C3*    | B1    | B2     | D2     | D1     | A1    | B2    | B1*    | C2    |
| C1                                                                                                                                            | C3    | C3*    | B1    | B2     | D2     | D1     | A1    | B2    | B1*    | C2    |
| C1                                                                                                                                            | C3    | C3*    | B1    | B2     | D2     | D1     | A1    | B2    | B1*    | C2    |
| C1                                                                                                                                            | C3    | C3*    | B1    | B2     | D2     | D1     | A1    | B2    | B1*    | C2    |
| C1                                                                                                                                            | C3    | C3*    | B1    | B2     | D2     | D1     | A1    | B2    | B1*    | C2    |
| C1                                                                                                                                            | C3    | C3*    | B1    | B2     | D2     | D1     | A1    | B2    | B1*    | C2    |
| C1                                                                                                                                            | C3    | C3*    | B1    | B2     | D2     | D1     | A1    | B2    | B1*    | C2    |
| C1                                                                                                                                            | C3    | C3*    | B1    | B2     | D2     | D1     | A1    | B2    | B1*    | C2    |
| FACILITIES DECK / F&B (ACCESSIBLE ONLY FROM PUBLIC PLAZA)                                                                                     |       |        |       |        |        |        |       |       |        |       |
| DROP-OFF / COMMERCIAL CARPARK / F&B                                                                                                           |       |        |       |        |        |        |       |       |        |       |
| M&E AREAS / RESIDENTIAL CARPARK / F&B                                                                                                         |       |        |       |        |        |        |       |       |        |       |
| M&E AREAS / RESIDENTIAL CARPARK                                                                                                               |       |        |       |        |        |        |       |       |        |       |
| DOM + STUDY     3 - BEDROOM     4 - BEDROOM     PH     PENTHOUSE       OOM     3 - BEDROOM DUAL-KEY     4 - BEDROOM PREMIUM     *MIRROR IMAGE |       |        |       |        |        |        |       |       |        |       |