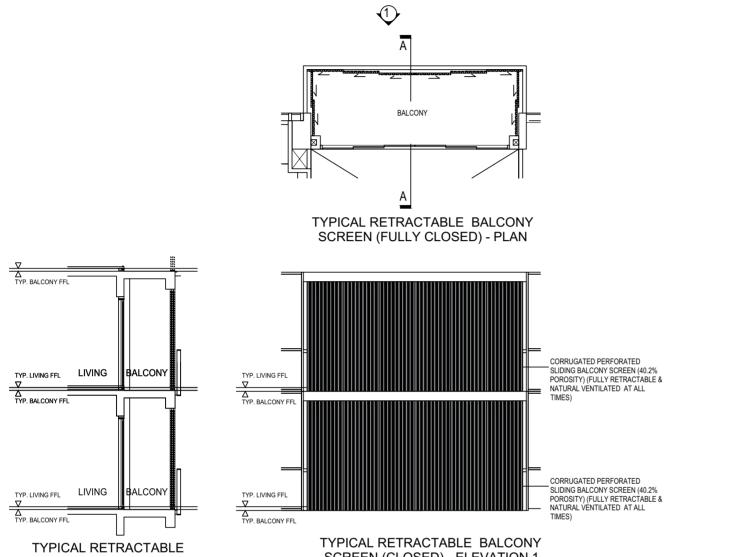

## 1 - BEDROOM + STUDY

TYPE A1 51 sq m / 549 sq ft

BLOCK 9 UNIT #03-08 TO #26-08

The balcony shall not be enclosed. Only approved balcony screens are to be used. For illustration of the approved balcony screen, please refer to diagram annexed hereto as "Annexure A". All plans are subjected to amendments as may be approved by the relevant authorities. Floor areas are approximate measurements and are subjected to final survey. All RC Ledge (Reinforced Concrete Ledge) are excluded from strata area. BP Approval No. A1720-00020-2021-BP02 dated 17/03/2023

The balcony shall not be enclosed. Only approved balcony screens are to be used. For illustration of the approved balcony screen, please refer to diagram annexed hereto as "Annexure A". All plans are subjected to amendments as may be approved by the relevant authorities. Floor areas are approximate measurements and are subjected to final survey. All RC Ledge (Reinforced Concrete Ledge) are excluded from strata area. BP Approval No. A1720-00020-2021-BP02 dated 17/03/2023

### ANNEXURE A

SCREEN (CLOSED) - ELEVATION 1

SkySuites 17

Parc Riviera

#### Note:

- The balcony screen shall be not enclosed unless with the approved balcony screen as shown above.
- The cost of screen and installation shall be borne by the Purchaser.
- The design of the Balcony Screen is displayed at the Sales Gallery.