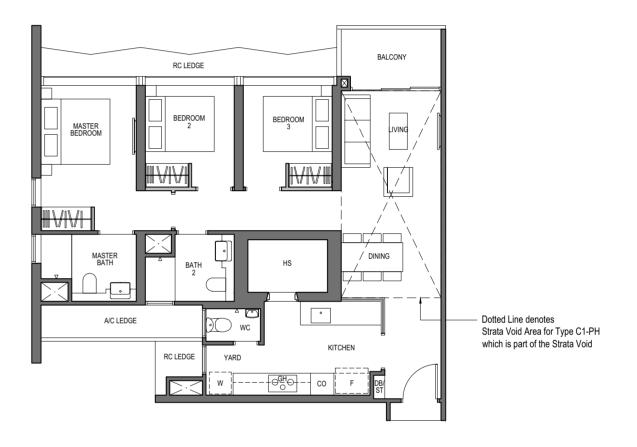

# 3 - BEDROOM

#### TYPE C1-PH

114 sq m / 1227 sq ft [inclusive of 17 sq m / 183 sq ft of void area (high ceiling)]

> BLOCK 9 UNIT #27-01

**KEY PLAN** NOT TO SCALE

ST - Storage DB - Distribution Board WC - Water Closet

CO - Convection Oven

HS - Household Shelter

The balcony shall not be enclosed. Only approved balcony screens are to be used. For illustration of the approved balcony screen, please refer to diagram annexed hereto as "Annexure A". All plans are subjected to amendments as may be approved by the relevant authorities. Floor areas are approximate measurements and are subjected to final survey. All RC Ledge (Reinforced Concrete Ledge) are excluded from strata area. BP Approval No. A1720-00020-2021-BP02 dated 17/03/2023

5M

W - Washer