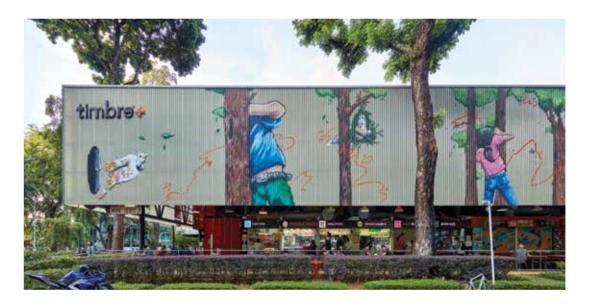

#### DINING HUBS

| The Star Vista                       | 5 mins walk   |
|--------------------------------------|---------------|
| Timbre+                              | 12 mins walk  |
| Holland Village Market & Food Centre | 1 MRT stop    |
| Ghim Moh Market & Hawker Centre      | 5 mins drive  |
| Colbar                               | 5 mins drive  |
| Dempsey                              | 12 mins drive |