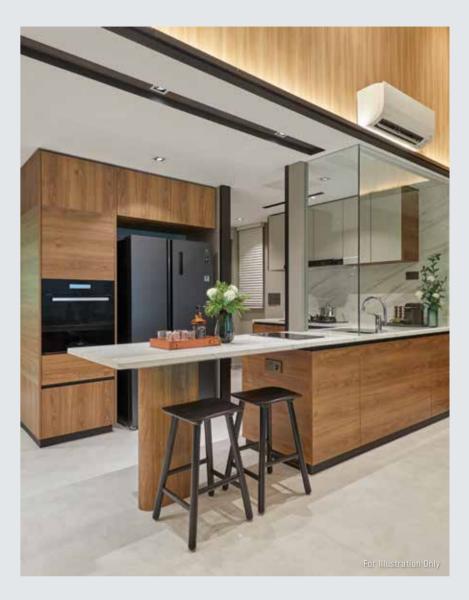

# iglooh~me

A RECIPE FOR DELIGHT

the Good Jife IN FULL BLOOM

A showcase of modern sophistication, the kitchen features finely crafted details, with smart kitchen appliances from Kuche bringing a mark of distinction to your home cooking.

the Good Jife IN FULL BLOOM

Space. Place. Materials. These elements create the foundation for the 275 units cleverly curated for residents who prefer life in the innovation lane. Fittings and fixtures from Grohe and Geberit help create an atmosphere of newness in luxurious surroundings.