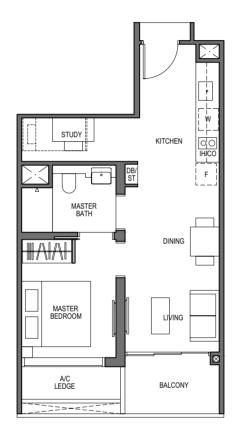

## 1 - BEDROOM + STUDY

TYPE A1 51 sq m / 549 sq ft

BLOCK 9 UNIT #03-08 TO #26-08

The balcony shall not be enclosed. Only approved balcony screens are to be used. For illustration of the approved balcony screen, please refer to diagram annexed hereto as "Annexure A". All plans are subjected to amendments as may be approved by the relevant authorities. Floor areas are approximate measurements and are subjected to final survey. All RC Ledge (Reinforced Concrete Ledge) are excluded from strata area. BP Approval No. A1720-00020-2021-BP02 dated 17/03/2023