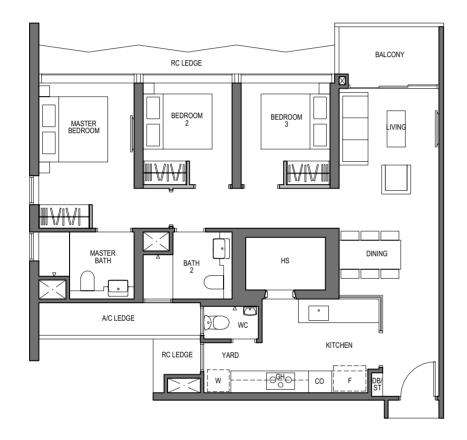

## 4 - BEDROOM

TYPE D1 121 sq m / 1302 sq ft

BLOCK 9 UNIT #03-07 TO #26-07

**KEY PLAN** NOT TO SCALE

The balcony shall not be enclosed. Only approved balcony screens are to be used. For illustration of the approved balcony screen, please refer to diagram annexed hereto as "Annexure A". All plans are subjected to amendments as may be approved by the relevant authorities. Floor areas are approximate measurements and are subjected to final survey. All RC Ledge (Reinforced Concrete Ledge) are excluded from strata area. BP Approval No. A1720-00020-2021-BP02 dated 17/03/2023

The balcony shall not be enclosed. Only approved balcony screens are to be used. For illustration of the approved balcony screen, please refer to diagram annexed hereto as "Annexure A". All plans are subjected to amendments as may be approved by the relevant authorities. Floor areas are approximate measurements and are subjected to final survey. All RC Ledge (Reinforced Concrete Ledge) are excluded from strata area. BP Approval No. A1720-00020-2021-BP02 dated 17/03/2023