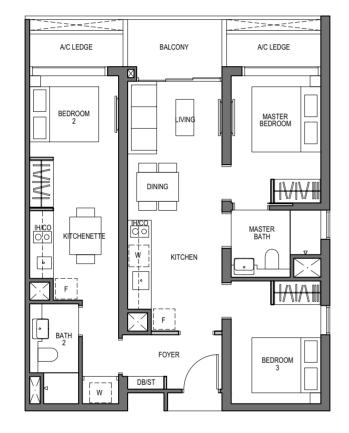

## 1 - BEDROOM + STUDY

TYPE A1 51 sq m / 549 sq ft

BLOCK 9 UNIT #03-08 TO #26-08

The balcony shall not be enclosed. Only approved balcony screens are to be used. For illustration of the approved balcony screen, please refer to diagram annexed hereto as "Annexure A". All plans are subjected to amendments as may be approved by the relevant authorities. Floor areas are approximate measurements and are subjected to final survey. All RC Ledge (Reinforced Concrete Ledge) are excluded from strata area. BP Approval No. A1720-00020-2021-BP02 dated 17/03/2023

#### TYPE A1-PH

64 sq m / 689 sq ft [inclusive of 13 sq m / 140 sq ft of void area (high ceiling)]

> BLOCK 9 UNIT #27-08

**KEY PLAN** NOT TO SCALE

5M

HS - Household Shelter W - Washer IH - Induction Hob GH - Gas Hob CO - Convection Oven DB - Distribution Board WC - Water Closet

The balcony shall not be enclosed. Only approved balcony screens are to be used. For illustration of the approved balcony screen, please refer to diagram annexed hereto as "Annexure A". All plans are subjected to amendments as may be approved by the relevant authorities. Floor areas are approximate measurements and are subjected to final survey. All RC Ledge (Reinforced Concrete Ledge) are excluded from strata area. BP Approval No. A1720-00020-2021-BP02 dated 17/03/2023