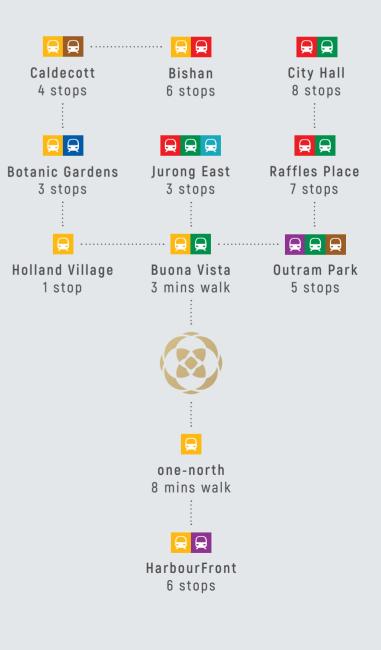

# A FOUNT OF **CONNECTEDNESS**

When it comes to transport connectivity, Blossoms by the Park provides proximity to major roads and MRT stations, with the CBD accessible via the Ayer Rajah Expressway in 15 minutes. A short walk takes you to one-north or Buona Vista MRT stations, connecting you to the Circle and East-West Line.