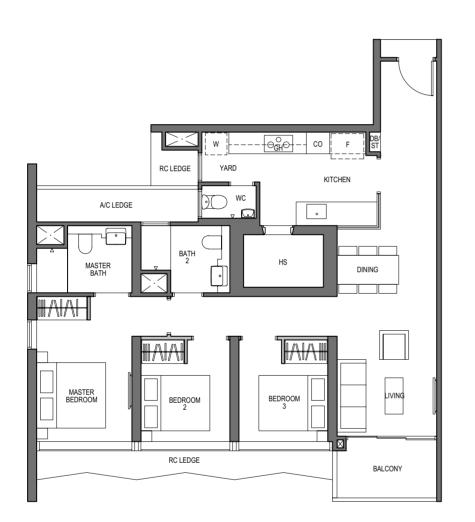

# 3 - BEDROOM

#### TYPE C1-PH

114 sq m / 1227 sq ft [inclusive of 17 sq m / 183 sq ft of void area (high ceiling)]

> BLOCK 9 UNIT #27-01

**KEY PLAN** NOT TO SCALE

ST - Storage DB - Distribution Board WC - Water Closet

CO - Convection Oven

HS - Household Shelter

The balcony shall not be enclosed. Only approved balcony screens are to be used. For illustration of the approved balcony screen, please refer to diagram annexed hereto as "Annexure A". All plans are subjected to amendments as may be approved by the relevant authorities. Floor areas are approximate measurements and are subjected to final survey. All RC Ledge (Reinforced Concrete Ledge) are excluded from strata area. BP Approval No. A1720-00020-2021-BP02 dated 17/03/2023

5M

W - Washer